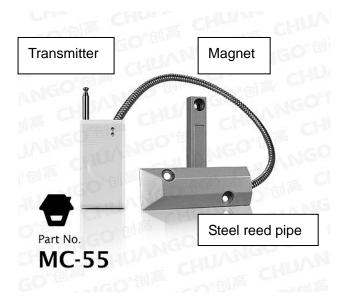

## Operation manual for wireless shutter door sensor (MC-55)

Recoding: Press the recoding button of the alarm control panel, part the magnet away the steel reed pipe, you will hear one dee sound from the panel it means the recoding is successful.

Installation place: on shutter door of shop or garage.

Installation: fix the steel reed pipe on the ground, put the transmitter on the near wall, and then place the magnet on the bottom edge of the shutter door, which should be rightly upper the steel reed pipe. When the gap from the magnet to the steel reed pipe is more than 5cm, the transmitter will send alarm signal to the control panel.